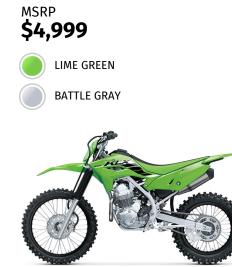

## PERFORMANCE

|         |                       | Seat Height                                                                     | 34.4 IN       |                                      |
|---------|-----------------------|---------------------------------------------------------------------------------|---------------|--------------------------------------|
|         | Front<br>Suspension / | 37mm telescopic fork/8.7 in                                                     | Curb Weight   | 262.4 lb* / 264.5 lb* 50-State Model |
| N       | Wheel Travel          |                                                                                 | Fuel Capacity | 2.0 gal                              |
|         | Rear<br>Suspension /  | Uni-Trak® linkage system and single<br>shock with adjustable spring preload/8.8 | Wheelbase     | 53.3 in                              |
| Wheel T | Wheel Travel          | vel in                                                                          | Color Choices | Lime Green, Battle Gray              |
|         | Front Tire            | 80/100-21                                                                       |               |                                      |