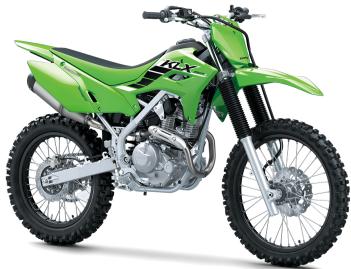

## <sup>2025</sup> **KLX<sup>®</sup>230R S**

100/100-18

## POWER

| IONEN         |                                                         | Front Brakes       | Single 240mm petal disc with a dual-                   |  |
|---------------|---------------------------------------------------------|--------------------|--------------------------------------------------------|--|
| Engine        | 4-stroke, single-cylinder, SOHC, air-<br>cooled         |                    | piston caliper                                         |  |
| Displacement  | 233cc                                                   | <b>Rear Brakes</b> | Single 220mm petal disc with single-<br>piston caliper |  |
| Displacement  | 25500                                                   |                    | hh.                                                    |  |
| Bore x Stroke | 67.0 x 66.0mm                                           | DETAILS            | DETAILS                                                |  |
| Compression   | 9.4:1                                                   |                    |                                                        |  |
| Ratio         |                                                         | Frame Type         | High-tensile steel, box-section perimeter              |  |
| Fuel System   | DFI® with 32mm Keihin throttle body                     | Rake/Trail         | 24.6°/3.9 in                                           |  |
| Ignition      | TCBI with electronic advance                            | Overall Length     | 80.5 in                                                |  |
| Transmission  | 6-speed, return shift with wet multi-disc manual clutch | Overall Width      | 33.3 in                                                |  |
| Final Drive   | Chain                                                   | Overall Height     | 46.7 in                                                |  |
|               |                                                         | Ground             | 10.6 in                                                |  |
|               |                                                         | Clearance          |                                                        |  |

## PERFORMANCE

|         |                       | Seat Height                                                                     | 34.4 IN       |                                      |
|---------|-----------------------|---------------------------------------------------------------------------------|---------------|--------------------------------------|
|         | Front<br>Suspension / | 37mm telescopic fork/8.7 in                                                     | Curb Weight   | 262.4 lb* / 264.5 lb* 50-State Model |
| N       | Wheel Travel          |                                                                                 | Fuel Capacity | 2.0 gal                              |
|         | Rear<br>Suspension /  | Uni-Trak® linkage system and single<br>shock with adjustable spring preload/8.8 | Wheelbase     | 53.3 in                              |
| Wheel T | Wheel Travel          | vel in                                                                          | Color Choices | Lime Green, Battle Gray              |
|         | Front Tire            | 80/100-21                                                                       |               |                                      |